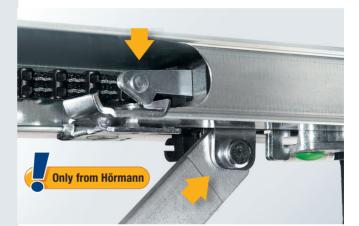

### **Automatic Door Locking**

The door automatically locks on closing, making it impossible to lever it open. This unique automatic latching system is a mechanical device and therefore remains fully functional even in the event of a power failure.