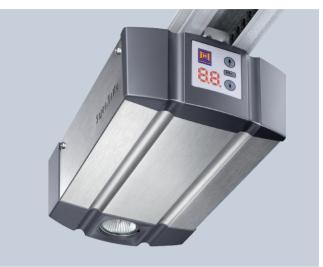

#### **Series 3 BiSecur Operators**

For Secured by Design accredited installation only Hörmann ProMatic or SupraMatic Series 3 BiSecur operators can be used.