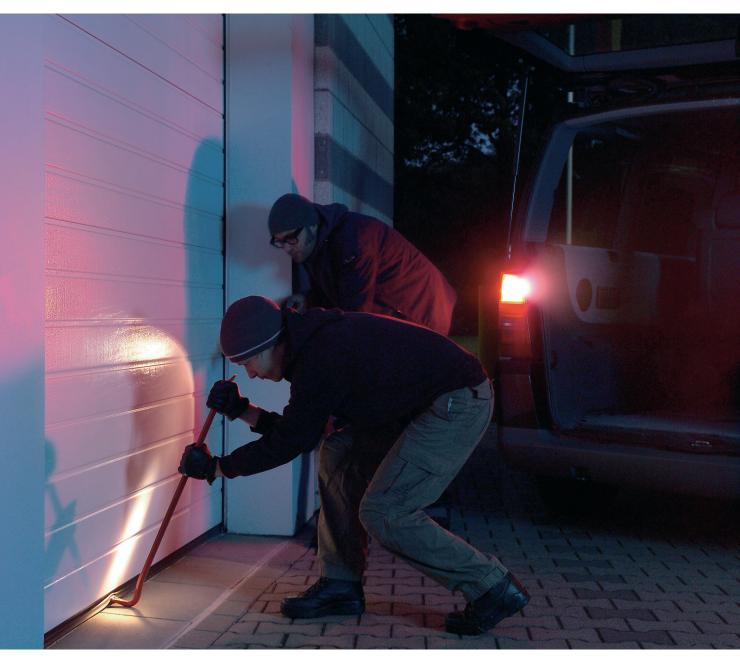

### **Automatic Door Locking**

The door automatically locks on closing, making it impossible to lever it open. This unique automatic latching system is a mechanical device and therefore remains fully functional even in the event of a power failure.